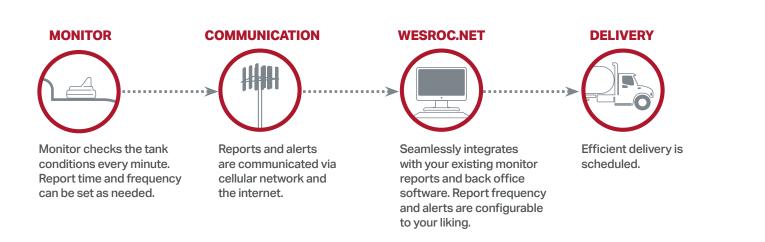

# Stay in constant communication with your active bulk tanks.

Commercial businesses, large farms, and larger homes difficult to schedule efficient deliveries or removals due to unpredictable and uncontrollable variables. The WESROC Industrial Cellular Tank Monitor enables you to track the levels of these active tanks from your office headquarters or mobile device, and schedule efficient deliveries or removals accordingly. WESROC enables businesses to avoid runouts and overflows while maintaining maximum delivery efficiency.

### **REPORTING FEATURES**

- Checks tank status every minute for instant event reporting
- Adjustable scheduling of report intervals
- Configurable warning and critical alarm thresholds for low or high tank levels
- Level, fill event, draw rate, and manually triggered reports
- Ambient temperature
- Battery status
- Cellular signal strength indication
- All fills are time stamped and reported immediately