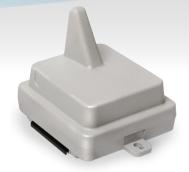

## Industrial Cellular Tank Monitor

INDUSTRIAL CELLULAR UNIT

# Industrial Cellular Tank Monitor

#### **DIMENSIONS**

**Size:** 5.6" long x 5.3" wide x 7.6" tall **Weight:** 1.5 lbs.